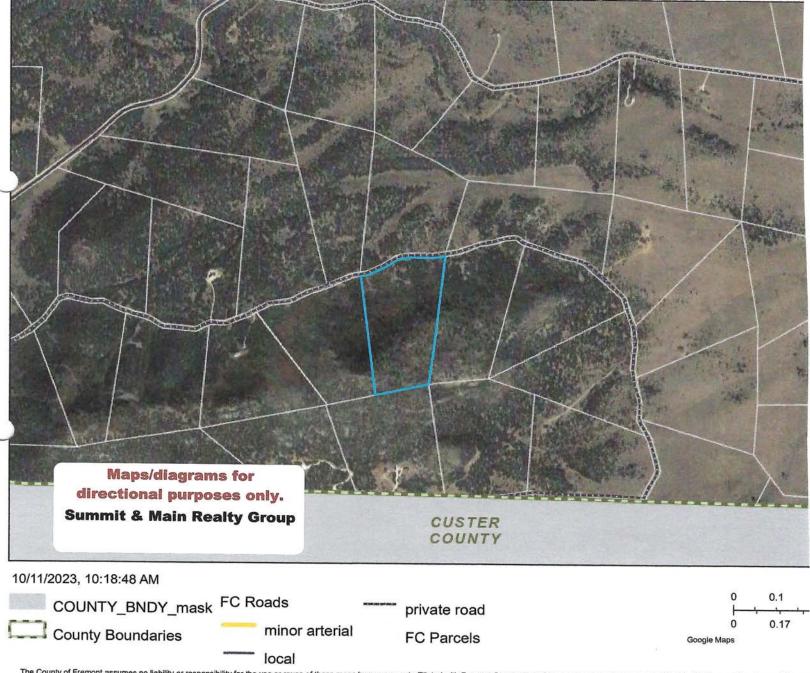

## Fremont County Regional GIS Web Map

The County of Fremont assumes no liability or responsibility for the use or reuse of these maps by persons not affiliated with Fremont County. Use of these maps by any person not affiliated with Fremont County constitutes a

Corral North, property on left, sign.