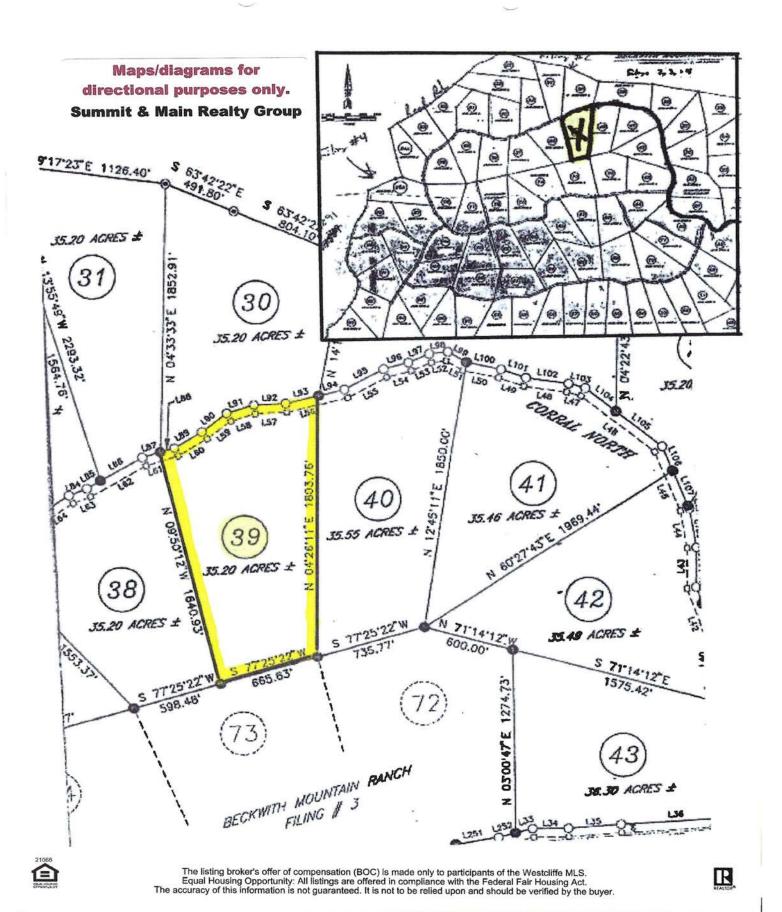

 Gate #:
 Taxes Annual:
 \$10.96
 GPS:
 N38° 16.149'
 W105° 31.248'

 Legal Desc.:
 LOT 39 BECKWITH MOUNTAIN RANCH FIL #2 REF FROM 993-04-201/202/203
 38.26915130 -105.52080170

**Directions:** From Westcliffe, Hwy 69 north to right on Copper Gulch (CR 215), left into first Beckwith Ranch gate (code required), right on

**Subtype:** SFB Allowed, HOA-Yes, CC&R's-Yes

Acres: 35.2 Zoning: Agricultural, Rural residential

Lot Sq Ft: 1,533,312 Lot Dim: Frontage: Depth:

HOA/Month: \$52/month Includes: Administrative, Dues Paid Annually, Gated, Road